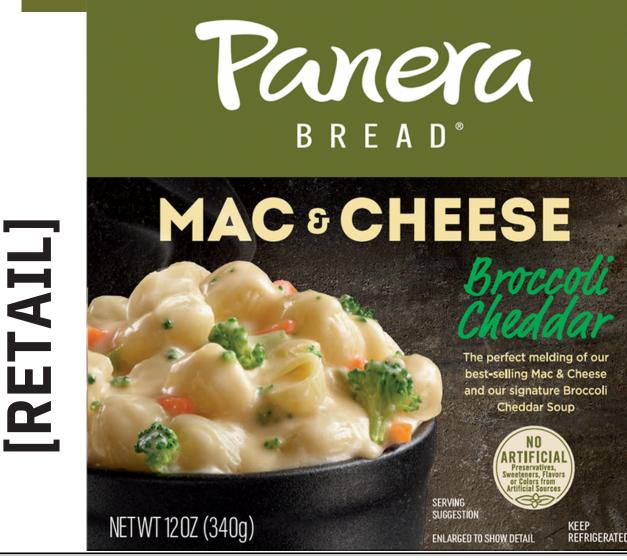

## Broccoli Cheddar Mac & Cheese

The perfect melding of our best-selling Mac & Cheese and our signature Broccoli Cheddar Soup

12 oz Microwaveable Bowls

#### VEGETARIAN

INGREDIENTS: Cooked Enriched Pasta (Water, Semolina Wheat Flour, Egg Whites, Niacin, Ferrous Sulfate, Thiamine Mononitrate, Riboflavin, Folic Acid), Broccoli, Cheddar Cheese (Pasteurized Milk, Cheese Culture, Salt, Enzymes), Milk, Heavy Cream, Contains 2% or less of: Carrots, Canola Oil, Butter (Cream, Salt), Whey, Whey Protein Concentrate, Skim Milk, Milkfat, Sodium Citrate, Corn Starch, Dried Cream, Nonfat Dry Milk, Lactic Acid, Wheat Flour, Salt, Acacia & Xanthan Gum, Water, Mustard Seed, Oleoresin Paprika & Annatto (For Color), Distilled Vinegar, Nisin Preparation and Spices.